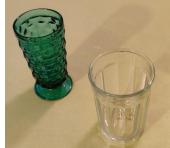

Qty.

Bowls, steel, medium, 7" x 2" 9
Bowls, steel, small, 4" x 1.5" 10
Bowls, plastic, small, 4" x 1.5" 22

Kitchen Gear Inventory (a work in progress)

As of October 10, 2020

| Serving                                              | Qty.    |
|------------------------------------------------------|---------|
| Platters, medium, metal                              | 2       |
| Charger, metal                                       | 1       |
| Platter, oval, metal                                 | 8       |
| Platter, fluted, oval, metal                         | 1       |
| Platter, oval, metal                                 | 1       |
| Covered nut dish, Gravy boat/platter, Creamer, metal | 1, 1, 1 |
| Glassware, green, clear                              | 1, 1    |
| Baskets, shallow, wicker                             | 2       |
| Baskets, deep, wicker                                | 2       |
| Basket, deep, divided, wicker                        | 1       |
| Basket, deep, wicker                                 | 1       |
| Bowls, red, plastic                                  | 7       |
| Platters, wood                                       | 4       |