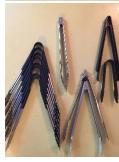

Kitchen Gear Inventory (a work in progress)

As of October 10, 2020

| Preparing                                   | Qty.        |
|---------------------------------------------|-------------|
| Stock Pot, 9.5" x 6"                        | 1           |
| Mixing Bowl, steel, 8"                      | 1           |
| Mixing Bowl, steel, 4.5"                    | 1           |
| Knives (2 carving, 1 paring, 2 chef)        | 5           |
| Cutting Board, green, 11" x 8.5"            | 1           |
| Measuring Cups & Spoons, Funnel, Can Opener | 1 set, 1, 1 |
| Veggie Holder, Cork Screw, Can Opener       | 1, 1, 1,    |
| Tongs, steel                                | 11          |
| Tongs, plastic                              | 3           |
| Utensils, wood                              | 11          |
| Utensils/spons, plastic                     | 11          |