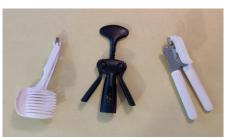

Kitchen Gear Inventory (a work in progress)

As of October 10, 2020

| Preparing                                   | Qty.        |
|---------------------------------------------|-------------|
| Stock Pot, 9.5" x 6"                        | 1           |
| Mixing Bowl, steel, 8"                      | 1           |
| Mixing Bowl, steel, 4.5"                    | 1           |
| Knives (2 carving, 1 paring, 2 chef)        | 5           |
| Cutting Board, green, 11" x 8.5"            | 1           |
| Measuring Cups & Spoons, Funnel, Can Opener | 1 set, 1, 1 |
| Veggie Holder, Cork Screw, Can Opener       | 1, 1, 1,    |
| Tongs, steel                                | 11          |
| Tongs, plastic                              | 3           |
| Utensils, wood                              | 11          |
| Utensils/spons, plastic                     | 11          |