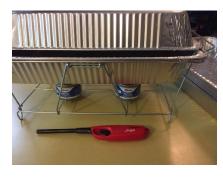

| Serving                       | Qty.             |
|-------------------------------|------------------|
| Chafing kit (9" x 11" x 3")   |                  |
| Stands                        | 3                |
| Pans                          | 11               |
| Sterno Fuel                   | 14 (6-hour cans) |
| Lighter                       | 1                |
| Aluminum Foil Pizza Pans, 16" | 14               |
| Paper Plate Holders, 9"       | 22               |