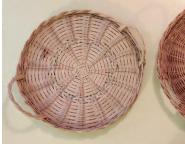

#### Serving

Basket, wicker, rectangle, 15" x 11" x 2"

Bowl, teak, long, 14" x 9" x 3"

Bowl, wood, square, 10" x 10"

Bowl, wood, large, 9"

Bowl, wood, small 5"

1

Bowls, wood, small 5 (1 not pictured, leaf shaped)
Bowls, wood, small 3 (1 not pictured)
Bowls, bamboo, small, 6" x 1.5" 12

Qty.

Bowls, steel, medium, 7" x 2" 9
Bowls, steel, small, 4" x 1.5" 10
Bowls, plastic, small, 4" x 1.5" 22

Kitchen Gear Inventory (a work in progress)

As of October 10, 2020

| Serving                                              | Qty.    |
|------------------------------------------------------|---------|
| Platters, medium, metal                              | 2       |
| Charger, metal                                       | 1       |
| Platter, oval, metal                                 | 8       |
| Platter, fluted, oval, metal                         | 1       |
| Platter, oval, metal                                 | 1       |
| Covered nut dish, Gravy boat/platter, Creamer, metal | 1, 1, 1 |
| Glassware, green, clear                              | 1, 1    |
| Baskets, shallow, wicker                             | 2       |
| Baskets, deep, wicker                                | 2       |
| Basket, deep, divided, wicker                        | 1       |
| Basket, deep, wicker                                 | 1       |
| Bowls, red, plastic                                  | 7       |
| Platters, wood                                       | 4       |