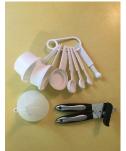

Kitchen Gear Inventory (a work in progress)

As of October 10, 2020

| Preparing                                   | Qty.        |
|---------------------------------------------|-------------|
| Stock Pot, 9.5" x 6"                        | 1           |
| Mixing Bowl, steel, 8"                      | 1           |
| Mixing Bowl, steel, 4.5"                    | 1           |
| Knives (2 carving, 1 paring, 2 chef)        | 5           |
| Cutting Board, green, 11" x 8.5"            | 1           |
| Measuring Cups & Spoons, Funnel, Can Opener | 1 set, 1, 1 |
| Veggie Holder, Cork Screw, Can Opener       | 1, 1, 1,    |
| Tongs, steel                                | 11          |
| Tongs, plastic                              | 3           |
| Utensils, wood                              | 11          |
| Utensils/spons, plastic                     | 11          |