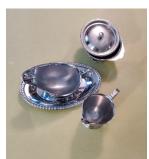

Qty.

Bowls, steel, medium, 7" x 2" 9
Bowls, steel, small, 4" x 1.5" 10
Bowls, plastic, small, 4" x 1.5" 22

Kitchen Gear Inventory (a work in progress)

As of October 10, 2020

| Serving                                              | Qty.    |
|------------------------------------------------------|---------|
| Platters, medium, metal                              | 2       |
| Charger, metal                                       | 1       |
| Platter, oval, metal                                 | 8       |
| Platter, fluted, oval, metal                         | 1       |
| Platter, oval, metal                                 | 1       |
| Covered nut dish, Gravy boat/platter, Creamer, metal | 1, 1, 1 |
| Glassware, green, clear                              | 1, 1    |
| Baskets, shallow, wicker                             | 2       |
| Baskets, deep, wicker                                | 2       |
| Basket, deep, divided, wicker                        | 1       |
| Basket, deep, wicker                                 | 1       |
| Bowls, red, plastic                                  | 7       |
| Platters, wood                                       | 4       |