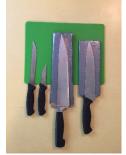

Kitchen Gear Inventory (a work in progress)

As of October 10, 2020

| Preparing                                   | Qty.        |
|---------------------------------------------|-------------|
| Stock Pot, 9.5" x 6"                        | 1           |
| Mixing Bowl, steel, 8"                      | 1           |
| Mixing Bowl, steel, 4.5"                    | 1           |
| Knives (2 carving, 1 paring, 2 chef)        | 5           |
| Cutting Board, green, 11" x 8.5"            | 1           |
| Measuring Cups & Spoons, Funnel, Can Opener | 1 set, 1, 1 |
| Veggie Holder, Cork Screw, Can Opener       | 1, 1, 1,    |
| Tongs, steel                                | 11          |
| Tongs, plastic                              | 3           |
| Utensils, wood                              | 11          |
| Utensils/spons, plastic                     | 11          |