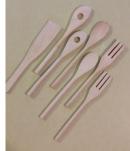

Kitchen Gear Inventory (a work in progress)

As of October 10, 2020

| Preparing                                   | Qty.        |
|---------------------------------------------|-------------|
| Stock Pot, 9.5" x 6"                        | 1           |
| Mixing Bowl, steel, 8"                      | 1           |
| Mixing Bowl, steel, 4.5"                    | 1           |
| Knives (2 carving, 1 paring, 2 chef)        | 5           |
| Cutting Board, green, 11" x 8.5"            | 1           |
| Measuring Cups & Spoons, Funnel, Can Opener | 1 set, 1, 1 |
| Veggie Holder, Cork Screw, Can Opener       | 1, 1, 1,    |
| Tongs, steel                                | 11          |
| Tongs, plastic                              | 3           |
| Utensils, wood                              | 11          |
| Utensils/spons, plastic                     | 11          |

#### **Preparing**

Ladles, steel Serving utensils, wood Silverware

Kitchen Gear Inventory (a work in progress)

As of October 10, 2020

| Miscellaneous                                                                        | Qty.                                                       |
|--------------------------------------------------------------------------------------|------------------------------------------------------------|
| Cheese cloths, 9 square feet each                                                    | 3                                                          |
| Electric Ext. Cord, 15' indoor/outdoor, white Power Strip, 4' cord, 6 outlets, white | 1<br>1                                                     |
| Gloves, vinyl, XL<br>Gloves, vinyl, L                                                | 1 partial box (mostly full)<br>1 partial box (mostly full) |
| Hand Sanitizer                                                                       | 30 oz. (mostly full)                                       |
| Plastic wrap                                                                         | 1 partial box (at least half full)                         |
| Paper Towels                                                                         | 1 partial roll (half full)<br>2 full rolls                 |
| Pot scrubber, plastic                                                                | 1                                                          |
| Pot Handle covers                                                                    | 2                                                          |