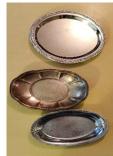

Qty.

Bowls, steel, medium, 7" x 2" 9
Bowls, steel, small, 4" x 1.5" 10
Bowls, plastic, small, 4" x 1.5" 22

Kitchen Gear Inventory (a work in progress)

As of October 10, 2020

| Serving                                              | Qty.    |
|------------------------------------------------------|---------|
| Platters, medium, metal                              | 2       |
| Charger, metal                                       | 1       |
| Platter, oval, metal                                 | 8       |
| Platter, fluted, oval, metal                         | 1       |
| Platter, oval, metal                                 | 1       |
| Covered nut dish, Gravy boat/platter, Creamer, metal | 1, 1, 1 |
| Glassware, green, clear                              | 1, 1    |
| Baskets, shallow, wicker                             | 2       |
| Baskets, deep, wicker                                | 2       |
| Basket, deep, divided, wicker                        | 1       |
| Basket, deep, wicker                                 | 1       |
| Bowls, red, plastic                                  | 7       |
| Platters, wood                                       | 4       |