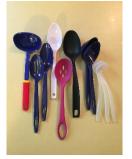

Kitchen Gear Inventory (a work in progress)

As of October 10, 2020

| Preparing                                   | Qty.        |
|---------------------------------------------|-------------|
| Stock Pot, 9.5" x 6"                        | 1           |
| Mixing Bowl, steel, 8"                      | 1           |
| Mixing Bowl, steel, 4.5"                    | 1           |
| Knives (2 carving, 1 paring, 2 chef)        | 5           |
| Cutting Board, green, 11" x 8.5"            | 1           |
| Measuring Cups & Spoons, Funnel, Can Opener | 1 set, 1, 1 |
| Veggie Holder, Cork Screw, Can Opener       | 1, 1, 1,    |
| Tongs, steel                                | 11          |
| Tongs, plastic                              | 3           |
| Utensils, wood                              | 11          |
| Utensils/spons, plastic                     | 11          |

#### **Preparing**

Ladles, steel Serving utensils, wood Silverware

Kitchen Gear Inventory (a work in progress)

As of October 10, 2020

| Miscellaneous                                                                        | Qty.                                                       |
|--------------------------------------------------------------------------------------|------------------------------------------------------------|
| Cheese cloths, 9 square feet each                                                    | 3                                                          |
| Electric Ext. Cord, 15' indoor/outdoor, white Power Strip, 4' cord, 6 outlets, white | 1<br>1                                                     |
| Gloves, vinyl, XL<br>Gloves, vinyl, L                                                | 1 partial box (mostly full)<br>1 partial box (mostly full) |
| Hand Sanitizer                                                                       | 30 oz. (mostly full)                                       |
| Plastic wrap                                                                         | 1 partial box (at least half full)                         |
| Paper Towels                                                                         | 1 partial roll (half full)<br>2 full rolls                 |
| Pot scrubber, plastic                                                                | 1                                                          |
| Pot Handle covers                                                                    | 2                                                          |