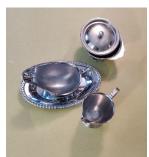

Qty.

Bowls, steel, medium, 7" x 2" 9
Bowls, steel, small, 4" x 1.5" 10
Bowls, plastic, small, 4" x 1.5" 22

Kitchen Gear Inventory (a work in progress)

As of October 15, 2019

| Servin | g                                                    | Qty.    |
|--------|------------------------------------------------------|---------|
|        | Platters, medium, metal                              | 2       |
|        | Charger, metal                                       | 1       |
|        | Platter, oval, metal                                 | 8       |
|        | Platter, fluted, oval, metal                         | 1       |
|        | Platter, oval, metal                                 | 1       |
|        | Covered nut dish, Gravy boat/platter, Creamer, metal | 1, 1, 1 |
|        | Glassware, green, clear                              | 1, 1    |
|        | Baskets, shallow, wicker                             | 2       |
|        | Baskets, deep, wicker                                | 2       |
|        | Basket, deep, divided, wicker                        | 1       |
|        | Basket, deep, wicker                                 | 1       |
|        | Bowls, red, plastic                                  | 7       |
|        | Platters, wood                                       | 2       |