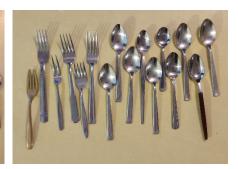

### **Preparing**

Ladles, steel Serving utensils, wood Silverware

Kitchen Gear Inventory (a work in progress)

As of October 15, 2019

| Miscellaneous |                                                                                      | Qty.                                                    |
|---------------|--------------------------------------------------------------------------------------|---------------------------------------------------------|
|               | Cheese cloths, 9 square feet each                                                    | 3                                                       |
|               | Electric Ext. Cord, 15' indoor/outdoor, white Power Strip, 4' cord, 6 outlets, white | 1<br>1                                                  |
|               | Gloves, vinyl, XL<br>Gloves, vinyl, L                                                | 1 partial box (mostly full) 1 partial box (mostly full) |
|               | Hand Sanitizer                                                                       | 30 oz. (mostly full)                                    |
|               | Plastic wrap                                                                         | 1 partial box (at least half full)                      |
|               | Paper Towels                                                                         | 1 partial roll (half full)<br>2 full rolls              |
|               | Pot scrubber, plastic                                                                | 1                                                       |
|               | Pot Handle covers                                                                    | 2                                                       |