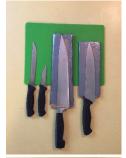

Kitchen Gear Inventory (a work in progress)

As of October 15, 2019

| Preparing                                   | Qty.        |
|---------------------------------------------|-------------|
| Stock Pot, 9.5" x 6"                        | 1           |
| Mixing Bowl, steel, 8"                      | 1           |
| Mixing Bowl, steel, 4.5"                    | 1           |
| Knives (2 carving, 1 paring, 2 chef)        | 5           |
| Cutting Board, green, 11" x 8.5"            | 1           |
| Measuring Cups & Spoons, Funnel, Can Opener | 1 set, 1, 1 |
| Veggie Holder, Cork Screw, Can Opener       | 1, 1, 1,    |
| Tongs, steel                                | 11          |
| Tongs, plastic                              | 3           |
| Utensils, wood                              | 11          |
| Utensils/spons, plastic                     | 11          |