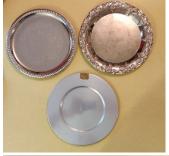

Qty.

Bowls, steel, medium, 7" x 2" 9
Bowls, steel, small, 4" x 1.5" 10
Bowls, plastic, small, 4" x 1.5" 22

Kitchen Gear Inventory (a work in progress)

As of October 15, 2019

| Servin | g                                                    | Qty.    |
|--------|------------------------------------------------------|---------|
|        | Platters, medium, metal                              | 2       |
|        | Charger, metal                                       | 1       |
|        | Platter, oval, metal                                 | 8       |
|        | Platter, fluted, oval, metal                         | 1       |
|        | Platter, oval, metal                                 | 1       |
|        | Covered nut dish, Gravy boat/platter, Creamer, metal | 1, 1, 1 |
|        | Glassware, green, clear                              | 1, 1    |
|        | Baskets, shallow, wicker                             | 2       |
|        | Baskets, deep, wicker                                | 2       |
|        | Basket, deep, divided, wicker                        | 1       |
|        | Basket, deep, wicker                                 | 1       |
|        | Bowls, red, plastic                                  | 7       |
|        | Platters, wood                                       | 2       |