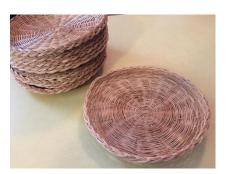

Qty.

Bowls, steel, medium, 7" x 2" 9
Bowls, steel, small, 4" x 1.5" 10
Bowls, plastic, small, 4" x 1.5" 22

Kitchen Gear Inventory (a work in progress)

As of October 15, 2019

| Servin | g                                                    | Qty.    |
|--------|------------------------------------------------------|---------|
|        | Platters, medium, metal                              | 2       |
|        | Charger, metal                                       | 1       |
|        | Platter, oval, metal                                 | 8       |
|        | Platter, fluted, oval, metal                         | 1       |
|        | Platter, oval, metal                                 | 1       |
|        | Covered nut dish, Gravy boat/platter, Creamer, metal | 1, 1, 1 |
|        | Glassware, green, clear                              | 1, 1    |
|        | Baskets, shallow, wicker                             | 2       |
|        | Baskets, deep, wicker                                | 2       |
|        | Basket, deep, divided, wicker                        | 1       |
|        | Basket, deep, wicker                                 | 1       |
|        | Bowls, red, plastic                                  | 7       |
|        | Platters, wood                                       | 2       |