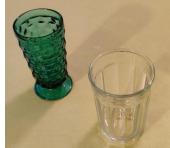

Qty.

Bowls, steel, medium, 7" x 2" 9
Bowls, steel, small, 4" x 1.5" 10
Bowls, plastic, small, 4" x 1.5" 22

Kitchen Gear Inventory (a work in progress)

As of October 15, 2019

| Servin | g                                                    | Qty.    |
|--------|------------------------------------------------------|---------|
|        | Platters, medium, metal                              | 2       |
|        | Charger, metal                                       | 1       |
|        | Platter, oval, metal                                 | 8       |
|        | Platter, fluted, oval, metal                         | 1       |
|        | Platter, oval, metal                                 | 1       |
|        | Covered nut dish, Gravy boat/platter, Creamer, metal | 1, 1, 1 |
|        | Glassware, green, clear                              | 1, 1    |
|        | Baskets, shallow, wicker                             | 2       |
|        | Baskets, deep, wicker                                | 2       |
|        | Basket, deep, divided, wicker                        | 1       |
|        | Basket, deep, wicker                                 | 1       |
|        | Bowls, red, plastic                                  | 7       |
|        | Platters, wood                                       | 2       |