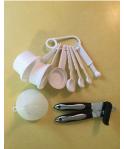

Kitchen Gear Inventory (a work in progress)

As of October 15, 2019

| Preparing                                   | Qty.        |
|---------------------------------------------|-------------|
| Stock Pot, 9.5" x 6"                        | 1           |
| Mixing Bowl, steel, 8"                      | 1           |
| Mixing Bowl, steel, 4.5"                    | 1           |
| Knives (2 carving, 1 paring, 2 chef)        | 5           |
| Cutting Board, green, 11" x 8.5"            | 1           |
| Measuring Cups & Spoons, Funnel, Can Opener | 1 set, 1, 1 |
| Veggie Holder, Cork Screw, Can Opener       | 1, 1, 1,    |
| Tongs, steel                                | 11          |
| Tongs, plastic                              | 3           |
| Utensils, wood                              | 11          |
| Utensils/spons, plastic                     | 11          |