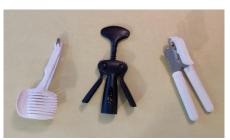

Kitchen Gear Inventory (a work in progress)

As of October 15, 2019

| Preparing                                   | Qty.        |
|---------------------------------------------|-------------|
| Stock Pot, 9.5" x 6"                        | 1           |
| Mixing Bowl, steel, 8"                      | 1           |
| Mixing Bowl, steel, 4.5"                    | 1           |
| Knives (2 carving, 1 paring, 2 chef)        | 5           |
| Cutting Board, green, 11" x 8.5"            | 1           |
| Measuring Cups & Spoons, Funnel, Can Opener | 1 set, 1, 1 |
| Veggie Holder, Cork Screw, Can Opener       | 1, 1, 1,    |
| Tongs, steel                                | 11          |
| Tongs, plastic                              | 3           |
| Utensils, wood                              | 11          |
| Utensils/spons, plastic                     | 11          |