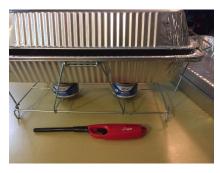

# Serving

Chafing kit (9" x 11" x 3")

Stands

Pans

Sterno Fuel

Lighter

Aluminum Foil Pizza Pans, 16"

Qty.