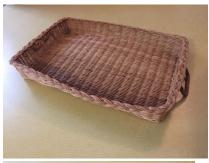

#### **Serving**

Basket, wicker, rectangle, 15" x 11" x 2"

Bowl, teak, long, 14" x 9" x 3"

Bowl, wood, square, 10" x 10"

Bowl, wood, large, 9"

Bowl, wood, small 5"

1

Bowls, wood, small 5 (1 not pictured, leaf shaped)
Bowls, wood, small 3 (1 not pictured)
Bowls, bamboo, small, 6" x 1.5"
12