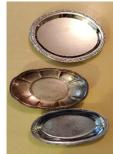

Qty.

Bowls, steel, medium, 7" x 2" 9
Bowls, steel, small, 4" x 1.5" 10
Bowls, plastic, small, 4" x 1.5" 22

Kitchen Gear Inventory (a work in progress)

As of October 15, 2019

| Servin | g                                                    | Qty.    |
|--------|------------------------------------------------------|---------|
|        | Platters, medium, metal                              | 2       |
|        | Charger, metal                                       | 1       |
|        | Platter, oval, metal                                 | 8       |
|        | Platter, fluted, oval, metal                         | 1       |
|        | Platter, oval, metal                                 | 1       |
|        | Covered nut dish, Gravy boat/platter, Creamer, metal | 1, 1, 1 |
|        | Glassware, green, clear                              | 1, 1    |
|        | Baskets, shallow, wicker                             | 2       |
|        | Baskets, deep, wicker                                | 2       |
|        | Basket, deep, divided, wicker                        | 1       |
|        | Basket, deep, wicker                                 | 1       |
|        | Bowls, red, plastic                                  | 7       |
|        | Platters, wood                                       | 2       |