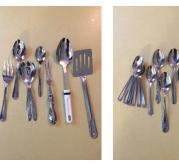

### **Preparing**

Ladles, steel Serving utensils, wood Silverware

Kitchen Gear Inventory (a work in progress)

As of October 15, 2019

| Miscellaneous |                                                                                      | Qty.                                                    |
|---------------|--------------------------------------------------------------------------------------|---------------------------------------------------------|
|               | Cheese cloths, 9 square feet each                                                    | 3                                                       |
|               | Electric Ext. Cord, 15' indoor/outdoor, white Power Strip, 4' cord, 6 outlets, white | 1<br>1                                                  |
|               | Gloves, vinyl, XL<br>Gloves, vinyl, L                                                | 1 partial box (mostly full) 1 partial box (mostly full) |
|               | Hand Sanitizer                                                                       | 30 oz. (mostly full)                                    |
|               | Plastic wrap                                                                         | 1 partial box (at least half full)                      |
|               | Paper Towels                                                                         | 1 partial roll (half full)<br>2 full rolls              |
|               | Pot scrubber, plastic                                                                | 1                                                       |
|               | Pot Handle covers                                                                    | 2                                                       |